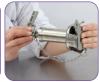

#### **TUBE AND BELL**

- 100% stainless-steel blades, bell and tube (total length:
- Foot with detachable bell and blades (patented system) exclusive to Robot-Coupe)
- Watertight bell design for optimum lifespan

#### STANDARD ATTACHMENTS

- Wall-mounted immersion blender holder
- Tool for fixing and detaching the blades