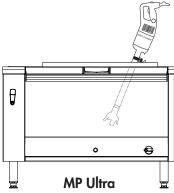

### MP 550 Ultra

EasyPlug

Pan capacity

up to 200 litres

#### **SALES DESCRIPTION**

Ideal for blending soups and puréeing fruit and vegetables. Special institutional catering model intended for intensive use

#### **TECHNICAL DESCRIPTION**

MP 550 Ultra immersion blender. Single phase. Power: 750 W. Speed: 9,000 rpm. 100% stainless-steel blades, bell and tube (total length: 550 mm). "EasyPlug" system featuring detachable power cord