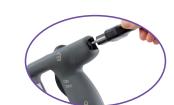

#### **TECHNICAL DESCRIPTION**

MP 550 Ultra immersion blender. Single phase. Power: 750 W. Speed: 9,000 rpm. 100% stainless-steel blades, bell and tube (total length: 550 mm). "EasyPlug" system featuring detachable power cord

#### **MOTOR UNIT**

- Power 750 W
- Stainless-steel motor unit with air vents in the top section only to ensure watertightness
- Lug on motor housing serves as a rest and pivot on the pan rim for greater user comfort
- Speed 9,000 rpm
- Self-regulating speed system
- New patented "EasyPlug" system making it easier to replace the power cord during after-sales servicing
- Cord winding system for tidy storage and optimum lifespan