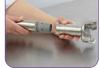

#### **TUBE AND BELL**

- 100% stainless-steel blades, bell and tube (total length:
- Foot with detachable bell and blades (patented system) exclusive to Robot-Coupe)
- Watertight bell design for optimum lifespan

#### STANDARD ATTACHMENTS

- Wall-mounted immersion blender holder
- Tool for fixing and detaching the blades