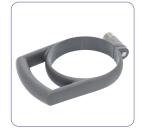

#### STANDARD ATTACHMENTS

- Wall-mounted immersion blender holder
- Tool for fixing and detaching the blades

#### **ATTACHMENTS**