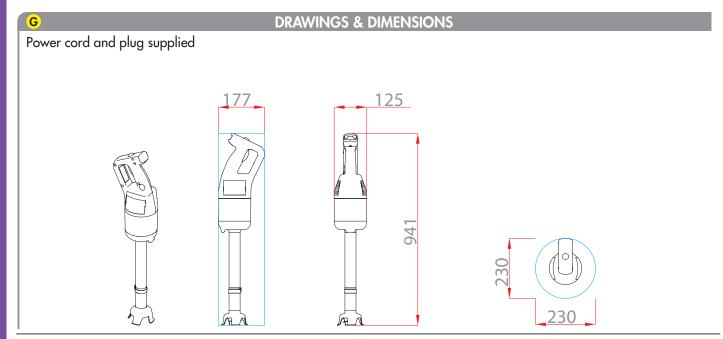

#### **TECHNICAL DESCRIPTION**

MP 550 Ultra immersion blender. Single phase. Power: 750 W. Speed: 9,000 rpm. 100% stainless-steel blades, bell and tube (total length: 550 mm). "EasyPlug" system featuring detachable power cord

| C TECHNICAL DATA      |                              |           |
|-----------------------|------------------------------|-----------|
| Output power          | 750 W                        |           |
| Electrical datas      | Single phase - Plug supplied |           |
| Speed                 | 9,000 rpm                    |           |
| Rate of recyclability | 95%                          |           |
| Net weight            | 5.2 kg                       |           |
| Supply                | Amperage                     | Reference |
| 220-240/50-60/1       | 3.5 Amp                      | 34820LH   |
| 240V/50/1 UK plug     | 3.5 Amp                      | 34821LH   |
| 120V/60/1             | 6.5 Amp                      | 34825LH   |
| 220V/60/1 SAU*        | 3.5 Amp                      | 34828LH   |