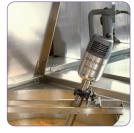

#### **MOTOR UNIT**

- Power 750 W
- Stainless-steel motor unit with air vents in the top section only to ensure watertightness
- Lug on motor housing serves as a rest and pivot on the pan rim for greater user comfort
- Speed 9,000 rpm
- Self-regulating speed system
- New patented "EasyPlug" system making it easier to replace the power cord during after-sales servicing
- Cord winding system for tidy storage and optimum lifespan

#### **TUBE AND BELL**

- 100% stainless-steel blades, bell and tube (total length:
- Foot with detachable bell and blades (patented system) exclusive to Robot-Coupe)
- Watertight bell design for optimum lifespan