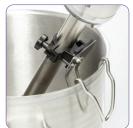

#### **Optional attachments:**

- 3 adjustable stainless-steel pan supports:
  - Ref. 27363 for pans with a diameter of 330 650 mm
  - Ref. 27364 for pans with a diameter of 500 1000 mm
  - Ref. 27365 for pans with a diameter of 850 1300 mm
- 1 universal pan support:
  - Ref. 27358 screws onto pan rim

#### Standard attachments:

- EasyGrip removable handle:
  - Ref 27359