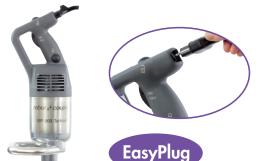

#### B TECHNICAL DESCRIPTION

MP 800 Turbo immersion blender. Single phase. Power: 1000 W. Speed: 9,500 rpm. 100% stainless-steel blades, bell and tube (total length: 740 mm). "EasyPlug" system featuring detachable power cord

#### **MOTOR UNIT**

- Power 1000 W
- Stainless-steel motor unit with air vents in the top section only to ensure watertightness
- Lug on motor housing serves as a rest and pivot on the pan rim for greater user comfort
- Speed 9,500 rpm
- Self-regulating speed system
- New patented "EasyPlug" system making it easier to replace the power cord during after-sales servicing
- Cord winding system for tidy storage and optimum lifespan