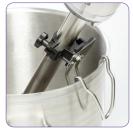

### **OPTIONAL ATTACHMENTS**

- 3 adjustable stainless-steel pan supports:
  - Ref. 27363 for pans with a diameter of 330 650 mm
  - Ref. 27364 for pans with a diameter of 500 1000 mm
  - Ref. 27365 for pans with a diameter of 850 1300 mm
- 1 universal pan support:
  - Ref. 27358 screws onto pan rim