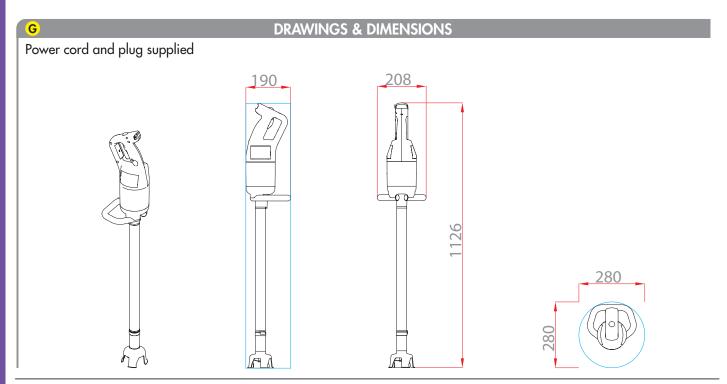

#### B TECHNICAL DESCRIPTION

MP 800 Turbo immersion blender. Single phase. Power: 1000 W. Speed: 9,500 rpm. 100% stainless-steel blades, bell and tube (total length: 740 mm). "EasyPlug" system featuring detachable power cord

#### **TUBE AND BELL**

- 100% stainless-steel blades, bell and tube (total length: 740 mm).
- Foot with detachable bell and blades (patented system exclusive to Robot-Coupe)
- Watertight bell design for optimum lifespan