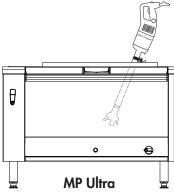

## MP 800 Turbo

D

Pan capacity

up to 400 litres

#### **SALES DESCRIPTION**

Ideal for blending soups and puréeing fruit and vegetables. Special institutional catering model intended for intensive use