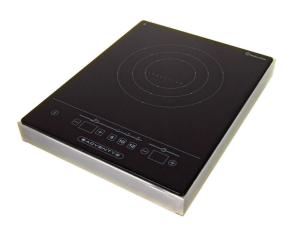

## NRIC 2800.

- •Stainless steel casing with vitroceramic glass;
- • Capacitive touches control panel - On/Off, manual power setting {+/-}, timer control with 2 digits display, presets for power levels: 6 - 10 - 12.
- •Power supply: 230V AC 50/60 Hz.
- $\bullet$  Standards: complies with European Standards for safety of electrical appliances for EMC and for Rohs.
- •Details and options: including a 1m40 (4 ft 7 inches) power cord.
- •Réf: NRIC 2800 : EMP0357