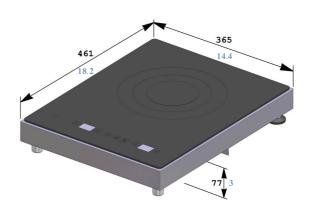

## NRIC 2800.

- •Stainless steel casing with vitroceramic glass;
- • Capacitive touches control panel - On/Off, manual power setting {+/-}, timer control with 2 digits display, presets for power levels: 6 - 10 - 12.
- •Power supply: 230V AC 50/60 Hz.
- $\bullet$  Standards: complies with European Standards for safety of electrical appliances for EMC and for Rohs.
- •Details and options: including a 1m40 (4 ft 7 inches) power cord.
- •Réf: NRIC 2800 : EMP0357

millimeters