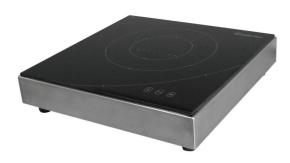

## ARIC 2200.

- •Stainless steel casing with vitroceramic glass.
- •Capacitive touches control panel On/Off, manual power setting (+/-).
- •Power supply: 230V AC 50/60 Hz.
- $\bullet \text{Standards};$  complies with European Standards for safety of electrical appliances for EMC and for Rohs.
- •Details and options: including a 1m40 (4 ft 7 inches) power cord.
- •Réf: ARIC 2200 : EMP0436