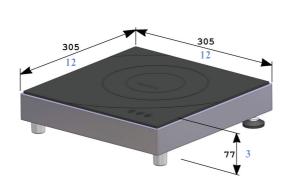

## ARIC 2200.

- •Stainless steel casing with vitroceramic glass.
- •Capacitive touches control panel On/Off, manual power setting (+/-).
- •Power supply: 230V AC 50/60 Hz.
- $\bullet \text{Standards};$  complies with European Standards for safety of electrical appliances for EMC and for Rohs.
- •Details and options: including a 1m40 (4 ft 7 inches) power cord.
- •Réf: ARIC 2200 : EMP0436

millimeters