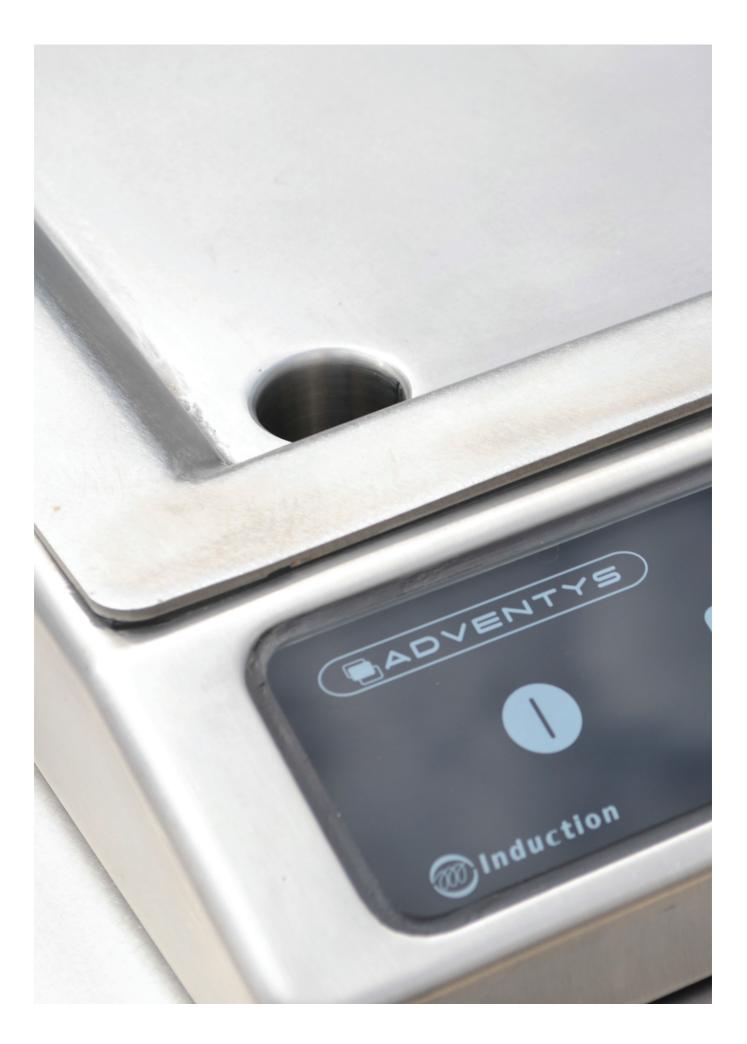

## BRIC 3000 & BRIC 3600.

- •Stainless steel casing with vitroceramic glass.
- Capacitive touches control panel On/Off
  Power level or Watt level
  Temperature setting in C° or F° (+/-) with 4 digits display.
  2 presets and timer control with 2 digits display.
- Power supply: 230V- AC 50/60 Hz.
- •Standards: complies with European Standards for safety of electrical appliances for EMC and for Rohs & with Intertek NSF & UL standards.
- Details and options: including 1m60 (5 ft 3 inches) power cord

Réf: BRIC 3000 : ADV1476 BRIC 3600 : ADV1475

Drop in version page: 19

- •2 small zones or one large zone.
- •Stainless steel casing with vitroceramic glass.
- Capacitive touches control panel On/Off, manual power setting (+/-) with 2 digits display for each zone.
- •Power supply: 230V- AC 50/60 Hz.
- $\bullet$  Standards: complies with European Standards for safety of electrical appliances for EMC and for Rohs.
- •Details and options: including a 1m60 (5 ft 3 inches) power cord and a washable filter.