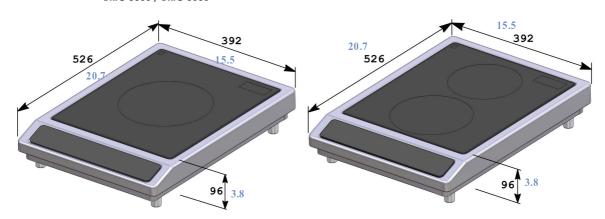

## BRIC 3000 & BRIC 3600.

- •Stainless steel casing with vitroceramic glass.
- Capacitive touches control panel On/Off
  Power level or Watt level
  Temperature setting in C° or F° (+/-) with 4 digits display.
  2 presets and timer control with 2 digits display.
- Power supply: 230V- AC 50/60 Hz.
- •Standards: complies with European Standards for safety of electrical appliances for EMC and for Rohs & with Intertek NSF & UL standards.
- Details and options: including 1m60 (5 ft 3 inches) power cord

Réf: BRIC 3000 : ADV1476 BRIC 3600 : ADV1475

Drop in version page: 19

- •2 small zones or one large zone.
- •Stainless steel casing with vitroceramic glass.
- Capacitive touches control panel On/Off, manual power setting (+/-) with 2 digits display for each zone.
- •Power supply: 230V- AC 50/60 Hz.
- $\bullet$  Standards: complies with European Standards for safety of electrical appliances for EMC and for Rohs.
- •Details and options: including a 1m60 (5 ft 3 inches) power cord and a washable filter.

## BRIC 3000 / BRIC 3600 B2RIC 3600

ADVENTYS

millimeters

inches