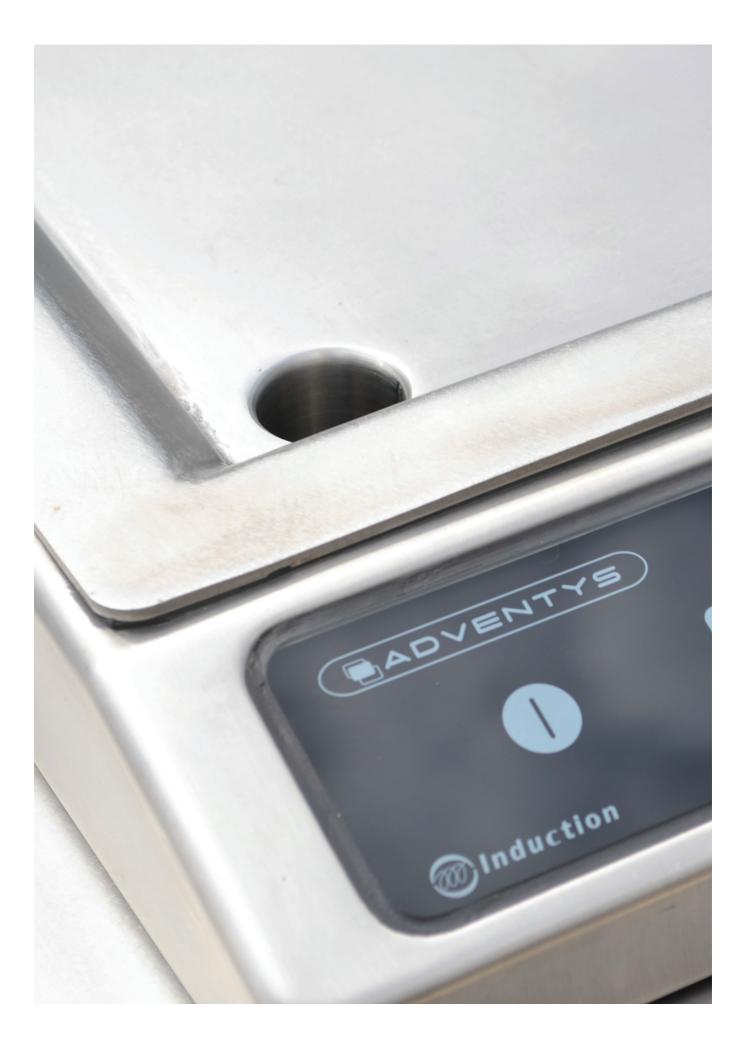

## BGIC 3000 / BGIC 3600.

- •Stainless steel casing with a grill surface in a multi layer composite material.
- •Capacitive touches control panel On/Off, manual temperature setting (+/-) with 4 digits display & 3 presets.
- •Power supply: 230V- AC 50/60 Hz.
- $\bullet$  Standards: complies with European Standards for safety of electrical appliances for EMC and for Rohs.
- •Details and options; including a 1m60 (5 ft 3 inches) power cord and a washable filter. Spatula available upon request.