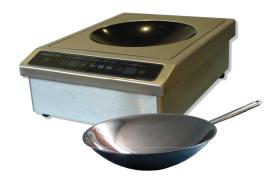

## BWIC 3000 / BWIC 3600.

- •Stainless steel casing with wok bowl vitroceramic glass.
- $\bullet \text{Capacitive touches control panel On/Off, power level setting (+/-) with 2 digits display, 3 presets, timer control with 2 digits display. } \\$
- •Power supply: 230V- AC 50/60 Hz.
- •Standards: complies with European Standards for safety of electrical appliances for EMC and for Rohs & with Intertek NSF & UL standards.
- $\bullet$  Details and options: including a 1m60 (5 ft 3 inches) power cord and a washable filter.

## Wok pan included with unit.

•Réf: BWIC 3000 : EMP0152 BWIC 3600 : ADV1185