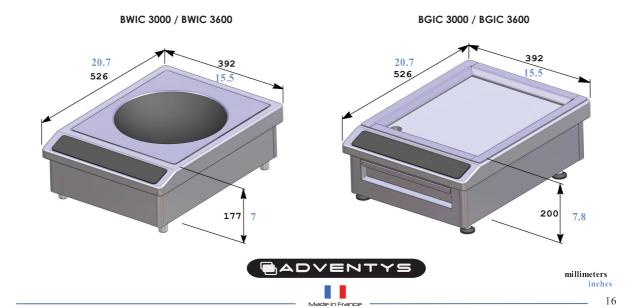

## BWIC 3000 / BWIC 3600.

- •Stainless steel casing with wok bowl vitroceramic glass.
- $\bullet \text{Capacitive touches control panel On/Off, power level setting (+/-) with 2 digits display, 3 presets, timer control with 2 digits display. } \\$
- •Power supply: 230V- AC 50/60 Hz.
- •Standards: complies with European Standards for safety of electrical appliances for EMC and for Rohs & with Intertek NSF & UL standards.
- $\bullet$  Details and options: including a 1m60 (5 ft 3 inches) power cord and a washable filter.

## BGIC 3000 / BGIC 3600.

- •Stainless steel casing with a grill surface in a multi layer composite material.
- •Capacitive touches control panel On/Off, manual temperature setting (+/-) with 4 digits display & 3 presets.
- •Power supply: 230V- AC 50/60 Hz.
- $\bullet$  Standards: complies with European Standards for safety of electrical appliances for EMC and for Rohs.
- •Details and options; including a 1m60 (5 ft 3 inches) power cord and a washable filter. Spatula available upon request.