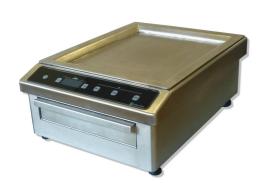

## BGIC 3000 / BGIC 3600.

- •Stainless steel casing with a grill surface in a multi layer composite material.
- •Capacitive touches control panel On/Off, manual temperature setting (+/-) with 4 digits display & 3 presets.
- •Power supply: 230V- AC 50/60 Hz.
- $\bullet$  Standards: complies with European Standards for safety of electrical appliances for EMC and for Rohs.
- •Details and options; including a 1m60 (5 ft 3 inches) power cord and a washable filter. Spatula available upon request.

•Réf : BGIC 3000 : EMP0253 BGIC 3600 : ADV1360