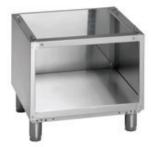

Catalogue CATERING Chapter

COOKING

Model

MB6-10

19004987 21/12/2018

STAND, MB6-10

Made of stainless steel.

Element for adding to the table-top appliances of 600 Series to obtain a compact unit.

\* Doors are available as an option