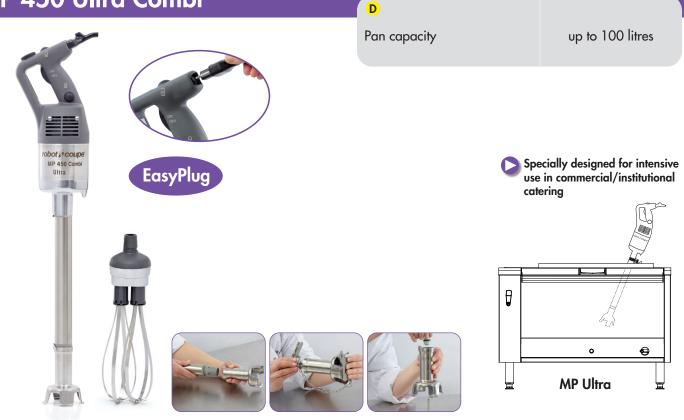

### **TECHNICAL DESCRIPTION**

MP 450 Ultra Combi immersion blender. Single phase. Power: 500 W. Variable speed: 1,500 - 9,000 rpm (blender function) and 250 1,500 rpm (whisk function). 100% stainless-steel blades, bell and tube (total length: 450 mm). "EasyPlug" system with detachable power cord

### MOTOR UNIT

E

- Power 500 W
- Stainless-steel motor unit with air vents in the top section only to ensure watertightness
- Lug on motor housing serves as a rest and pivot on the pan rim for greater user comfort
- Variable speed 1,500 9,000 rpm (blender function) and 250 1,500 rpm (whisk function)
- Self-regulating speed system
- New patented "EasyPlug" system making it easier to replace the power cord during after-sales servicing
- Cord winding system for tidy storage and optimum lifespan

### TUBE AND BELL

- 100% stainless-steel blades, bell and tube (total length: 450 mm)
- Foot with detachable bell and blades (patented system exclusive to Robot-Coupe)
- Watertight bell design for optimum lifespan
- Even sturdier all-metal housing for whisk attachment to cope with very thick mixtures

# STANDARD ATTACHMENTS

- Wall-mounted immersion blender holder
- Tool for fixing and detaching the blades