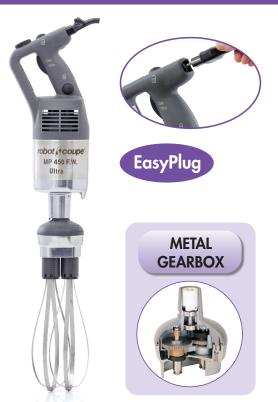

#### TECHNICAL DESCRIPTION

MP 450 FW Ultra Immersion Blender. Single phase. Power 500 Watts ; Variable speed from 250 to 1500 rpm. Metal gear box even more resistant to support heavy strenghts. "EasyPlug" system featuring detachable power cord.

#### MOTOR UNIT

D

Pan capacity

- Power 500 W
- Stainless-steel motor unit with air vents in the top section only to ensure watertightness
- Lug on motor housing serves as a rest and pivot on the pan rim for greater user comfort
- Variable speed: 250 1,500 rpm
- Self-regulating speed system
- New patented "EasyPlug" system making it easier to replace the power cord during after-sales servicing
- Cord winding system for tidy storage and optimum lifespan

#### WHISK

- Whisk attachment equipped with metal gear box even more resistant when processing pan cakes or fresh mashed potatoes.
- Fast coupling of the whisks on the gear box and the gear box on the motor base for easy assembling and dismantling.