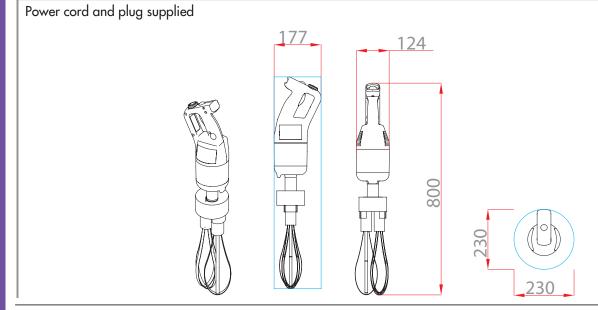

### DRAWINGS & DIMENSIONS

Specification sheet

MP 450 FW Ultra

G

www.robot-coupe.com