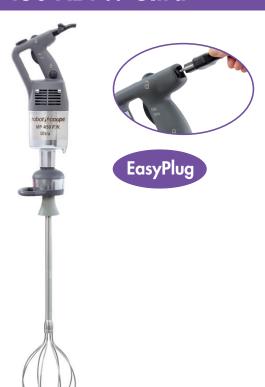

## robot @ coupe°

### MP 450 XL FW Ultra

D

Pan capacity

up to 100 litres

#### B TECHNICAL DESCRIPTION

MP 450 XL FW Ultra Immersion Blender. Single phase. Power 500 Watts; Variable speed from 250 to 1500 rpm. Metal gear box resistant to support heavy strenghts. "EasyPlug" system featuring detachable power cord.

#### **MOTOR UNIT**

- Power 500 W
- Stainless-steel motor unit with air vents in the top section only to ensure watertightness
- Lug on motor housing serves as a rest and pivot on the pan rim for greater user comfort
- Variable speed: 150 510 rpm
- Self-regulating speed system
- New patented "EasyPlug" system making it easier to replace the power cord during after-sales servicing
- Cord winding system for tidy storage and optimum lifespan