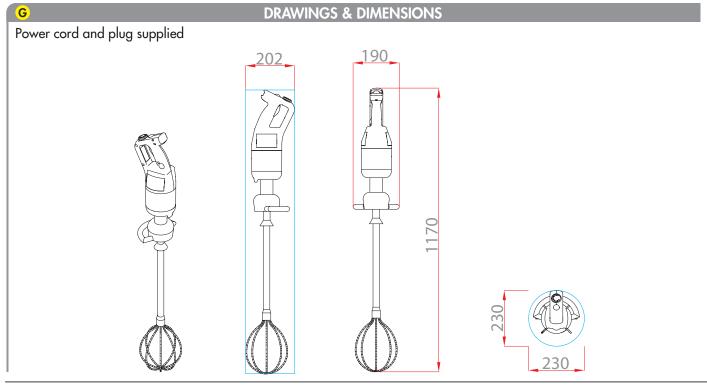

UK p   | olug 2.3 Amp   | 34281L        |  |

#### **STANDARDS**

EN 12100-1 & 2-2004, EN 60204-1-2006, EN 12853, EN 60529-2000 : IP55 & IP34



#### **E** CHARACTERISTICS AND BENEFITS

#### **MOTOR UNIT**

- Power 500 W
- Stainless-steel motor unit with air vents in the top section only to ensure watertightness
- Lug on motor housing serves as a rest and pivot on the pan rim for greater user comfort
- Variable speed: 150 510 rpm
- Self-regulating speed system
- New patented "EasyPlug" system making it easier to replace the power cord during after-sales servicing
- Cord winding system for tidy storage and optimum lifespan

#### MIXING TOOL ATTACHMENT

A metal whisk box to stand up to heavy duty use

#### STANDARD ATTACHMENTS

Wall-mounted immersion blender holder



# MP 450 XL FW Ultra