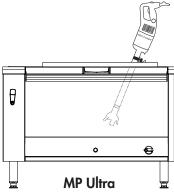

# MP 450 Ultra

Pan capacity

up to 100 litres

## **SALES DESCRIPTION**

Ideal for blending soups and puréeing fruit and vegetables. Special institutional catering model intended for intensive use

## F OPTIONAL ATTACHMENTS

- 3 adjustable stainless-steel pan supports:
  - Ref. 27363 for pans with a diameter of 330 650 mm
  - Ref. 27364 for pans with a diameter of 500 1000 mm
  - Ref. 27365 for pans with a diameter of 850 1300 mm
- 1 universal pan support:
  - Ref. 27358 screws onto pan rim