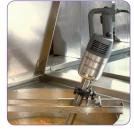

## **SALES DESCRIPTION**

Ideal for blending soups and puréeing fruit and vegetables. Special institutional catering model intended for intensive use

#### **MOTOR UNIT**

- Power 500 W
- Stainless-steel motor unit with air vents in the top section only to ensure watertightness
- Lug on motor housing serves as a rest and pivot on the pan rim for greater user comfort
- Speed 9,500 rpm
- Self-regulating speed system
- New patented "EasyPlug" system making it easier to replace the power cord during after-sales servicing
- Cord winding system for tidy storage and optimum lifespan

## **TUBE AND BELL**

- 100% stainless-steel blades, bell and tube (total length:
- Foot with detachable bell and blades (patented system) exclusive to Robot-Coupe)
- Watertight bell design for optimum lifespan