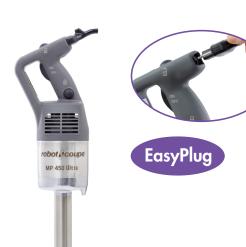

## **TECHNICAL DESCRIPTION**

MP 450 Ultra immersion blender. Single phase. Power: 500 W. Speed: 9,500 rpm. 100% stainless-steel blades, bell and tube (total length: 450 mm). "EasyPlug" system featuring detachable power cord

#### **MOTOR UNIT**

- Power 500 W
- Stainless-steel motor unit with air vents in the top section only to ensure watertightness
- Lug on motor housing serves as a rest and pivot on the pan rim for greater user comfort
- Speed 9,500 rpm
- Self-regulating speed system
- New patented "EasyPlug" system making it easier to replace the power cord during after-sales servicing
- Cord winding system for tidy storage and optimum lifespan