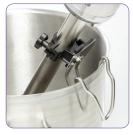

## F OPTIONAL ATTACHMENTS

- 3 adjustable stainless-steel pan supports:
  - Ref. 27363 for pans with a diameter of 330 650 mm
  - Ref. 27364 for pans with a diameter of 500 1000 mm
  - Ref. 27365 for pans with a diameter of 850 1300 mm
- 1 universal pan support:
  - Ref. 27358 screws onto pan rim