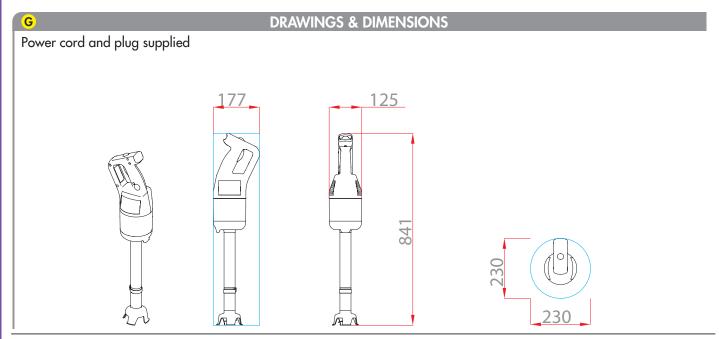

## **TECHNICAL DESCRIPTION**

MP 450 Ultra immersion blender. Single phase. Power: 500 W. Speed: 9,500 rpm. 100% stainless-steel blades, bell and tube (total length: 450 mm). "EasyPlug" system featuring detachable power cord

| C TECHNICAL DATA      |                              |                 |
|-----------------------|------------------------------|-----------------|
| Output power          | 500 W                        |                 |
| Electrical datas      | Single phase - Plug supplied |                 |
| Speed                 | 9,500 rpm                    |                 |
| Rate of recyclability | 95%                          |                 |
| Net weight            | 4.9 kg                       |                 |
| Supply                | Amperage                     | Reference       |
| 220-240/50-60/1       | 2.3 Amp                      | 34810L          |
| 240V/50/1 UK plug     | 2.3 Amp                      | 34811L          |
| 120V/60/1             | 4.5 Amp                      | 3481 <i>5</i> L |
| 220V/60/1 SAU*        | 2.3 Amp                      | 34818L          |