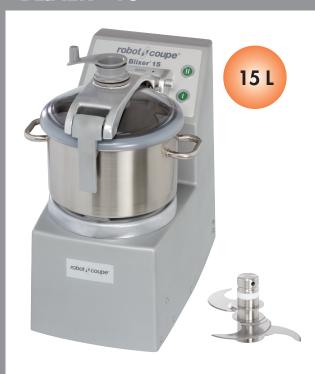

#### A SALES FEATURES

**Blixer 15** is designed to prepare texture-modified meals with either raw and cooked ingredients in a minimum of time.

#### **B** TECHNICAL FEATURES

Blixer 15. Three-Phase. Power 3000 W. 2 speeds. Pulse function. 15 L stainless-steel bowl with 2 handles. Bowlbase blade assembly with 3 detachable fine serrated blades included. Scraper arm and lid wiper included. 15 to 50 portions and more.

#### **CUTTER FUNCTION**

- 15 litre stainless-steel bowl with 2 handles for a better grip.
- Central bowl locking system for easy assembly.
- Bowl-base blade assembly with 3 fine serrated blades to ensure a perfectly uniform consistency, even when processing small quantity.
- Transparent lid to enable user to monitor processing.
- Opening in centre of lid for adding liquid or dry ingredients during processing.
- Transparent lid with bowl scraper to improve the end-product consistency and with a lid wiper to enable user to monitor processing.
- Opening in centre of lid for adding liquid or dry ingredients during processing.

#### **INCLUDED ACCESSORIES**

- Stainless steel fine serrated blade assembly (3 blades)
- Scraper arm and lid wiper