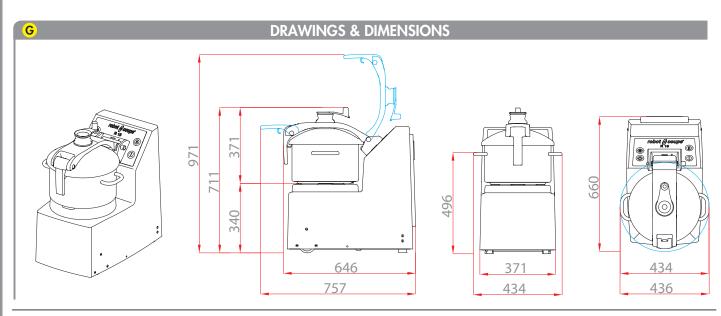

Select all the options at the back page, F part.

| C TI                  | ECHNICAL DATA                  |           |
|-----------------------|--------------------------------|-----------|
| Output power          | 3000 Watts                     |           |
| Electrical datas      | Three phase<br>No plug includ  | ded       |
| Speeds                | 50Hz : 1500 c<br>60Hz : 1800 c |           |
| Dimensions (LxWxH     | 1) 315 x 545 x 7               | 700 mm    |
| Rate of recyclability | 95%                            |           |
| Net weight            | 49 kg                          |           |
| Supply                | Amperage                       | Reference |
| 400V/50/3             | 6.5 & 12 Amp                   | 51511     |
| 220V/60/3             | 6.5 & 11 Amp                   | 51513     |
| 380V/60/3             | 7 & 12 Amp                     | 51514     |
| 230V/50/3             | 7 & 13 Amp                     | 51515     |