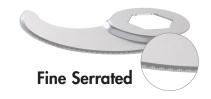

#### **B** TECHNICAL FEATURES

Blixer 15. Three-Phase. Power 3000 W. 2 speeds. Pulse function. 15 L stainless-steel bowl with 2 handles. Bowlbase blade assembly with 3 detachable fine serrated blades included. Scraper arm and lid wiper included. 15 to 50 portions and more.

#### **CUTTER FUNCTION**

- 15 litre stainless-steel bowl with 2 handles for a better grip.
- Central bowl locking system for easy assembly.
- Bowl-base blade assembly with 3 fine serrated blades to ensure a perfectly uniform consistency, even when processing small quantity.
- Transparent lid to enable user to monitor processing.
- Opening in centre of lid for adding liquid or dry ingredients during processing.
- Transparent lid with bowl scraper to improve the end-product consistency and with a lid wiper to enable user to monitor processing.
- Opening in centre of lid for adding liquid or dry ingredients during processing.

#### **INCLUDED ACCESSORIES**

- Stainless steel fine serrated blade assembly (3 blades)
- Scraper arm and lid wiper

### **OPTIONS**

- Additional Fine serrated blade assembly (3 blades) -Ref. 57102
- Fine serrated blade (per unit) Ref. 59359