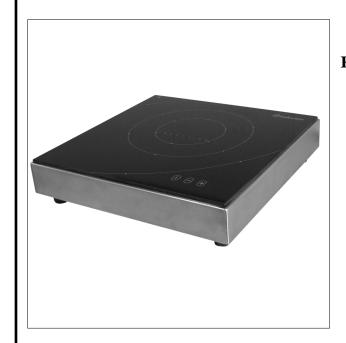

## 1 Zone Counter Top - ARIC 2200

## **MADE IN France**

 $\boldsymbol{READY\,TO\,\,USE}$  - place on a counter, Plug & Play

| Setting | Power (watts) |
|---------|---------------|
| 1       | 50            |
| 2       | 100           |
| 3       | 300           |
| 4       | 500           |
| 5       | 800           |
| 6       | 1000          |
| 7       | 1400          |
| 8       | 1800          |
| 9       | 2200          |

## **TECHNICAL DATA / REF: ADV1503**

| External structure  | AISI 304 stainless steel                                                                                |
|---------------------|---------------------------------------------------------------------------------------------------------|
| Cooking surface     | Vitroceramic top glass                                                                                  |
| Control panel       | Glass touches                                                                                           |
| Amp Load            | 10 A                                                                                                    |
| Functions           | On/Off, manual power setting (+/-) with a 1 digit display                                               |
| Power supply        | 230 V; AC 50-60 Hz                                                                                      |
| Weight (net)        | 4 kg / 8.8 lbs                                                                                          |
| Standards           | Complies with<br>European standards<br>for safety of electrical<br>appliances, for EMC<br>and for Rohs. |
| Details and options | Including a power cord<br>and a washable filter<br>(wash regularly)                                     |