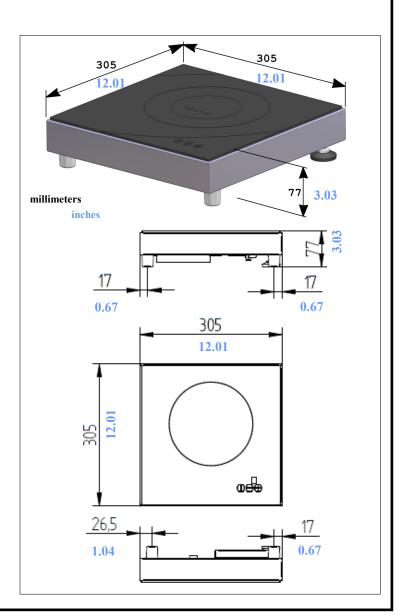

## **TECHNICAL DATA / REF: ADV1503**

| External structure  | AISI 304 stainless steel                                                                                |
|---------------------|---------------------------------------------------------------------------------------------------------|
| Cooking surface     | Vitroceramic top glass                                                                                  |
| Control panel       | Glass touches                                                                                           |
| Amp Load            | 10 A                                                                                                    |
| Functions           | On/Off, manual power setting (+/-) with a 1 digit display                                               |
| Power supply        | 230 V; AC 50-60 Hz                                                                                      |
| Weight (net)        | 4 kg / 8.8 lbs                                                                                          |
| Standards           | Complies with<br>European standards<br>for safety of electrical<br>appliances, for EMC<br>and for Rohs. |
| Details and options | Including a power cord<br>and a washable filter<br>(wash regularly)                                     |